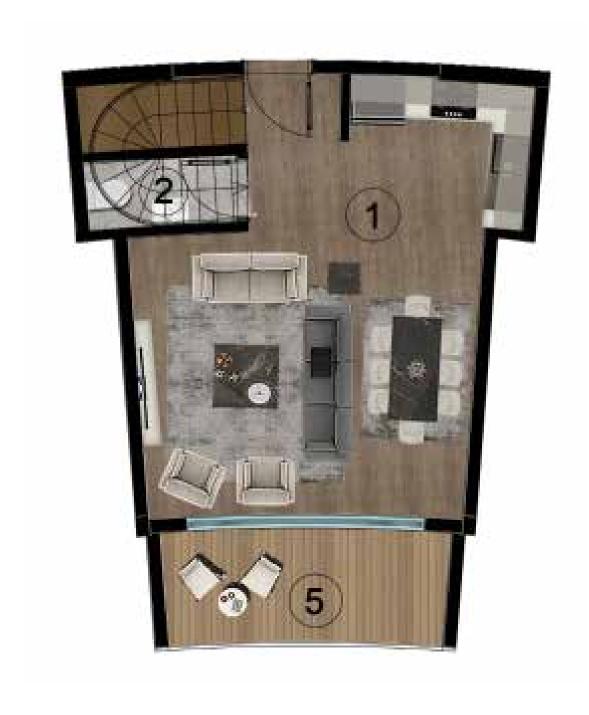

#### 1+1 TERAS DUBLEKS

| BRÜT ALAN       | 120.00               |
|-----------------|----------------------|
| 6TERAS          | 9.10 m <sup>2</sup>  |
| 5BALKON         | 7.10 m <sup>2</sup>  |
| 4BANYO          | 6.60 m <sup>2</sup>  |
| 3YATAK ODASI    | 29.00 m <sup>2</sup> |
| 2 <sub>WC</sub> | 2.20 m <sup>2</sup>  |
| 1SALON & MUTFAK | 30.20 m <sup>2</sup> |