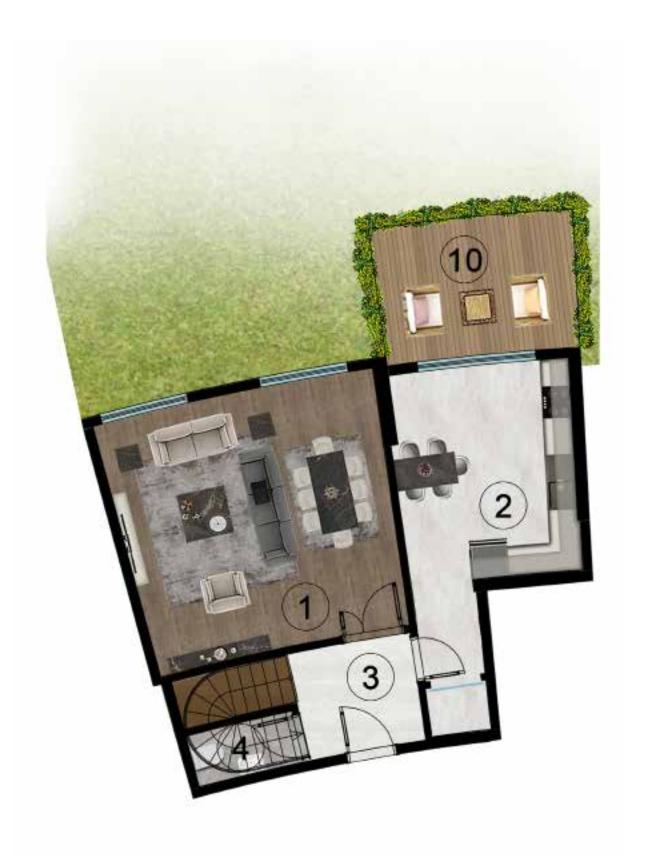

# **A-B BLOK**

|    | 1+1 BAHÇE DU   | BLEKS                  |
|----|----------------|------------------------|
| 1  | SALON & MUTFAI | K 45.70 m <sup>2</sup> |
| 2  | ANTRE          | 2.70 m <sup>2</sup>    |
| 3  | WC             | 3.50 m <sup>2</sup>    |
| 4  | TERAS          | 14.00 m <sup>2</sup>   |
| 5  | YATAK ODASI    | 42.70 m <sup>2</sup>   |
| 6  | BANYO          | 6.30 m <sup>2</sup>    |
| 7  | BALKON         | 3.80 m <sup>2</sup>    |
| 8  | BAHÇE          | 50.00 m <sup>2</sup>   |
| BR | ÜT ALAN        | 164.50 m <sup>2</sup>  |

A-1 NO'LU DAİRE B-1 NO'LU DAİRE

|    | 3+1 BAHÇE   | DUBLEKS               |
|----|-------------|-----------------------|
| 1  | SALON       | 28.70 m <sup>2</sup>  |
| 2  | MUTFAK      | 19.20 m <sup>2</sup>  |
| 3  | ANTRE       | 5.50 m <sup>2</sup>   |
| 4  | WC          | 2.00 m <sup>2</sup>   |
| 5  | HOL         | 3.60 m <sup>2</sup>   |
| 6  | YATAK ODASI | 15.80 m <sup>2</sup>  |
| 7  | YATAK ODASI | 15.20 m <sup>2</sup>  |
| 8  | YATAK ODASI | 16.20 m <sup>2</sup>  |
| 9  | BANYO       | 6.70 m <sup>2</sup>   |
| 10 | BALKON      | 6.10 m <sup>2</sup>   |
| 11 | TERAS       | 11.30 m <sup>2</sup>  |
| BR | ÜT ALAN     | 175.60 m <sup>2</sup> |

A-9 NO'LU DAİRE B-9 NO'LU DAİRE C-9 NO'LU DAİRE

|  | 4+1 | BA | HO | Œ | DU | BL | <b>EKS</b> |
|--|-----|----|----|---|----|----|------------|
|--|-----|----|----|---|----|----|------------|

| BR | ÜT ALAN     | 230.10 m <sup>2</sup> |
|----|-------------|-----------------------|
| 13 | BALKON      | 11.40 m <sup>2</sup>  |
| 12 | TERAS       | 24.70 m <sup>2</sup>  |
| 11 | BANYO       | 6.40 m <sup>2</sup>   |
| 10 | EBV BANYO   | 4.60 m <sup>2</sup>   |
| 9  | YATAK ODASI | 24.60 m <sup>2</sup>  |
| 8  | YATAK ODASI | 17.00 m <sup>2</sup>  |
| 7  | YATAK ODASI | 14.70 m <sup>2</sup>  |
| 6  | HOL         | 4.80m <sup>2</sup>    |
| 5  | ANTRE       | 10.20 m <sup>2</sup>  |
| 4  | WC          | 1.80 m <sup>2</sup>   |
| 3  | YATAK ODASI | 14.60 m <sup>2</sup>  |
| 2  | MUTFAK      | 14.80 m <sup>2</sup>  |
| 1  | SALON       | 34.00 m <sup>2</sup>  |