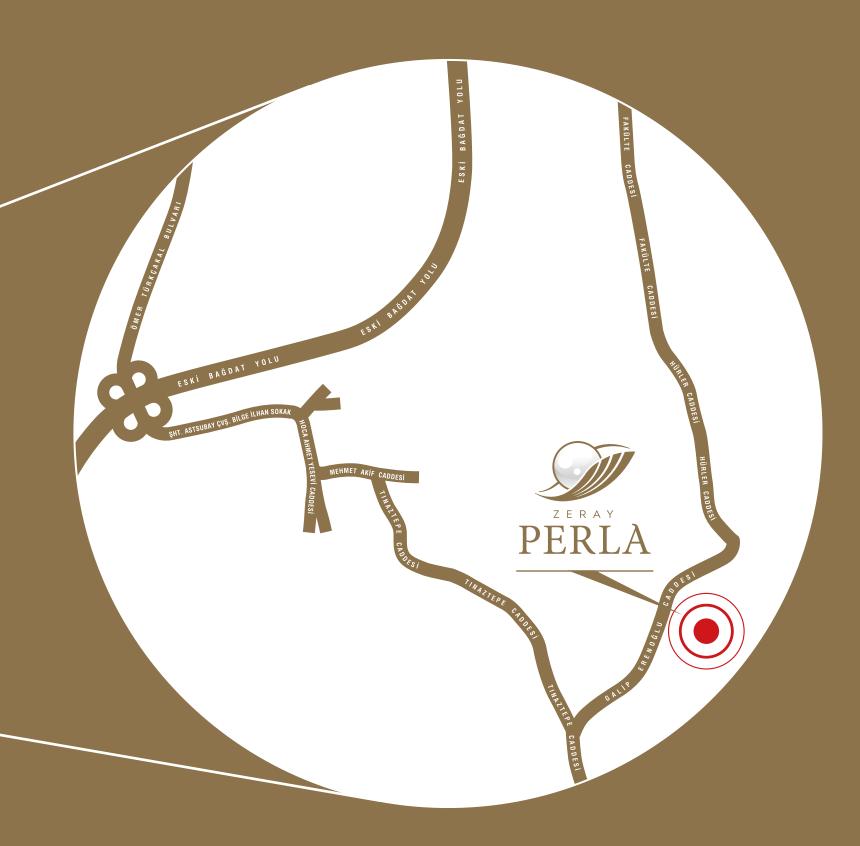

| E-5 Karayolu   | 1 km  |
|----------------|-------|
| TEM Karayolu   | 10 km |
| İzmit Merkez   | 9 km  |
| Sakarya Merkez | 47 km |
| Sapanca        | 30 km |
| Kartepe        | 18 km |
| Derince Limanı | 17 km |
| Dilovası OSB   | 40 km |