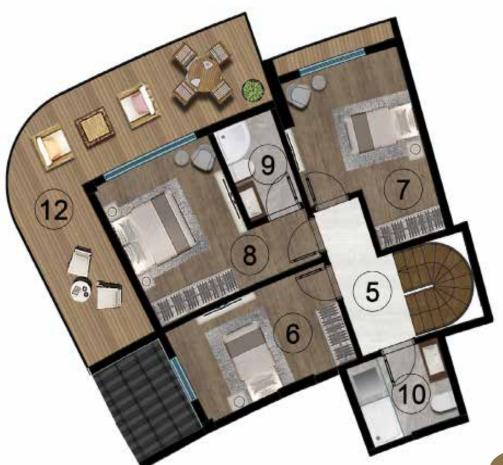

# TERRACE DUPLEXES

#### 1+1 TERAS DUBLEKS

| BRÜT ALAN       | 120.00               |
|-----------------|----------------------|
| 6TERAS          | 9.10 m <sup>2</sup>  |
| 5BALKON         | 7.10 m <sup>2</sup>  |
| 4BANYO          | 6.60 m <sup>2</sup>  |
| 3YATAK ODASI    | 29.00 m <sup>2</sup> |
| 2 <sub>WC</sub> | 2.20 m <sup>2</sup>  |
| 1SALON & MUTFAK | 30.20 m <sup>2</sup> |

# **A-B-C-D BLOK**

| 2+1 TERAS DUBLEKS |             |                       |
|-------------------|-------------|-----------------------|
| 1                 | SALON       | 27.00 m <sup>2</sup>  |
| 2                 | MUTFAK      | 12.00 m <sup>2</sup>  |
| 3                 | ANTRE       | 5.10 m <sup>2</sup>   |
| 4                 | WC          | 2.70 m <sup>2</sup>   |
| 5                 | BALKON      | 3.00 m <sup>2</sup>   |
| 6                 | YATAK ODASI | 16.20 m <sup>2</sup>  |
| 7                 | YATAK ODASI | 13.70 m <sup>2</sup>  |
| 8                 | HOL         | 3.50 m <sup>2</sup>   |
| 9                 | BANYO       | 4.40 m <sup>2</sup>   |
| 10                | TERAS       | 6.00 m <sup>2</sup>   |
| BR                | ÜT ALAN     | 124.20 m <sup>2</sup> |

A-25 / A-27 NO'LU DAİRE

B-26 / B-28 NO'LU DAİRE

C-25 / C-27 NO'LU DAİRE

D-28 / D-30 NO'LU DAİRE

|    | 3+1 TERAS DU | IBLEKS               |
|----|--------------|----------------------|
| 1  | SALON        | 33.00 m <sup>2</sup> |
| 2  | MUTFAK       | 18.10 m <sup>2</sup> |
| 3  | WC           | 1.90 m <sup>2</sup>  |
| 4  | ANTRE        | 5.10 m <sup>2</sup>  |
| 5  | HOL          | 5.30 m <sup>2</sup>  |
| 6  | YATAK ODASI  | 11.00 m <sup>2</sup> |
| 7  | YATAK ODASI  | 13.10 m <sup>2</sup> |
| 8  | YATAK ODASI  | 18.60 m <sup>2</sup> |
| 9  | EBV. BANYO   | 3.70 m <sup>2</sup>  |
| 10 | BANYO        | 5.00 m <sup>2</sup>  |
| 11 | BALKON       | 10.50 m <sup>2</sup> |
| 12 | TERAS        | 24.20 m <sup>2</sup> |

#### **4+1 TERAS DUBLEKS** 1 SALON 31.60 m<sup>2</sup> 2 MUTFAK 14.80 m<sup>2</sup> 3 WC 2.20 m<sup>2</sup> 4 ANTRE 11.20 m<sup>2</sup> 5 HOL 3.00 m<sup>2</sup> **6 YATAK ODASI** 14.00 m<sup>2</sup> 7 YATAK ODASI 11.00 m<sup>2</sup> **8 YATAK ODASI** 19.30 m<sup>2</sup> 9 YATAK ODASI 15.60 m<sup>2</sup> 10 EBV. BANYO 4.20 m<sup>2</sup> 5.00 m<sup>2</sup> 11 BANYO 1 BALKON 11.40 m<sup>2</sup> 2 TERAS 29.20 m<sup>2</sup> **BRÜT ALAN** 217.20 m<sup>2</sup>