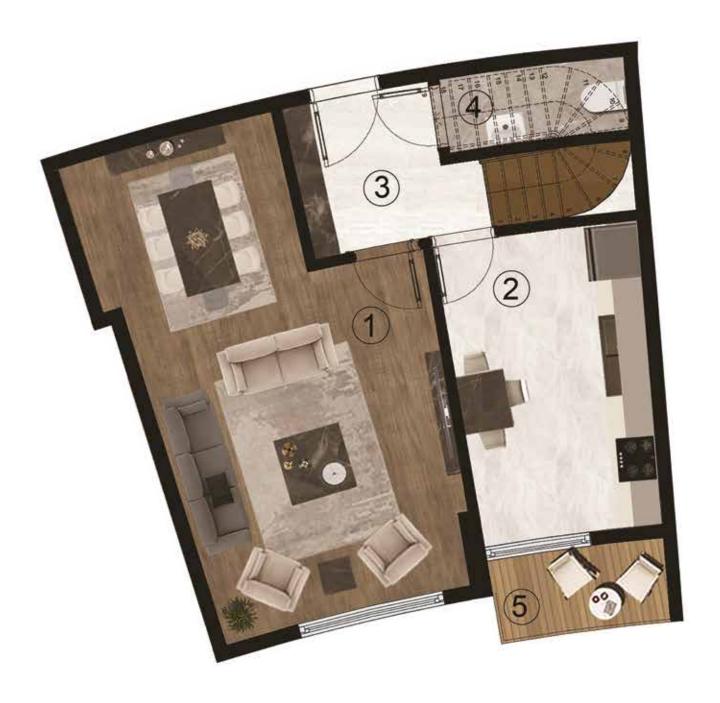

# **A-B-C-D BLOK**

| 2+1 TERAS DUBLEKS |             |                       |
|-------------------|-------------|-----------------------|
| 1                 | SALON       | 27.00 m <sup>2</sup>  |
| 2                 | MUTFAK      | 12.00 m <sup>2</sup>  |
| 3                 | ANTRE       | 5.10 m <sup>2</sup>   |
| 4                 | WC          | 2.70 m <sup>2</sup>   |
| 5                 | BALKON      | 3.00 m <sup>2</sup>   |
| 6                 | YATAK ODASI | 16.20 m <sup>2</sup>  |
| 7                 | YATAK ODASI | 13.70 m <sup>2</sup>  |
| 8                 | HOL         | 3.50 m <sup>2</sup>   |
| 9                 | BANYO       | 4.40 m <sup>2</sup>   |
| 10                | TERAS       | 6.00 m <sup>2</sup>   |
| BR                | ÜT ALAN     | 124.20 m <sup>2</sup> |