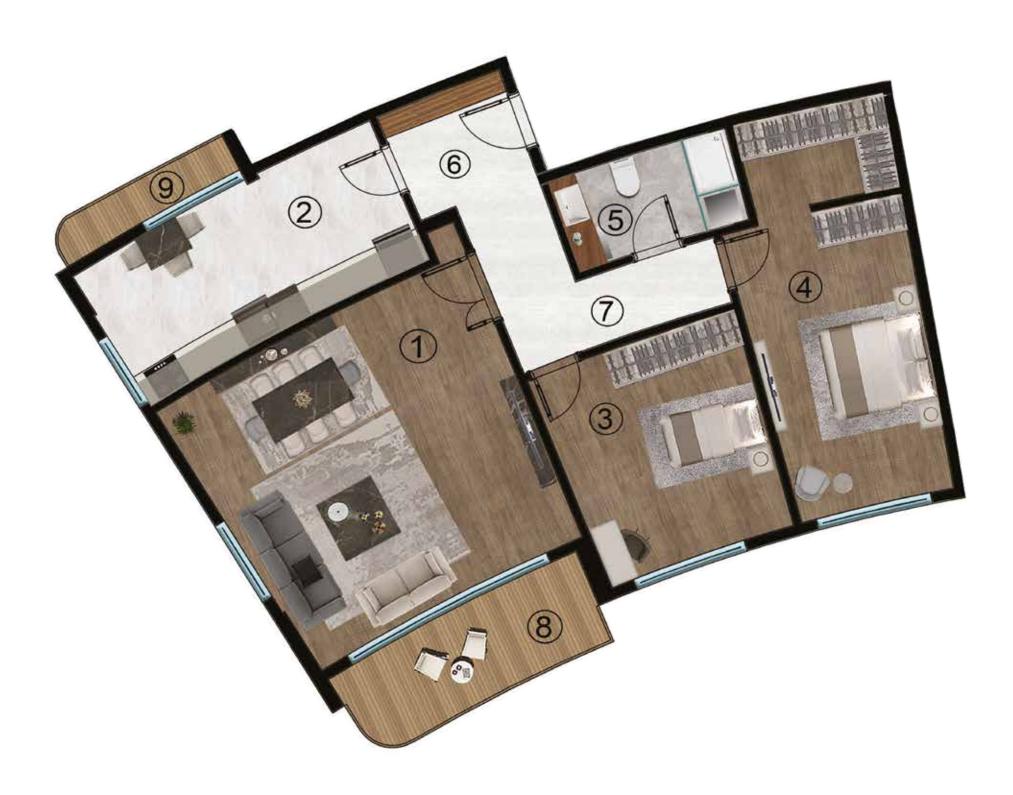

# **A-B-C-D BLOK**

| 3+1 ARA KAT                     |             |                      |
|---------------------------------|-------------|----------------------|
| 1                               | SALON       | 31.60 m <sup>2</sup> |
| 2                               | MUTFAK      | 15.80 m <sup>2</sup> |
| 3                               | ANTRE       | 8.40 m <sup>2</sup>  |
| 4                               | HOL         | 7.10 m <sup>2</sup>  |
| 5                               | YATAK ODASI | 13.50 m <sup>2</sup> |
| 6                               | YATAK ODASI | 12.10 m <sup>2</sup> |
| 7                               | YATAK ODASI | 25.00 m <sup>2</sup> |
| 8                               | EBV. BANYO  | 4.80 m <sup>2</sup>  |
| 9                               | BANYO       | 5.00m <sup>2</sup>   |
| 10                              | BALKON      | 15.75 m <sup>2</sup> |
| BRÜT ALAN 162.50 m <sup>2</sup> |             |                      |

A-16 NO'LU DAİRE B- 16 NO'LU DAİRE C-16 NO'LU DAİRE