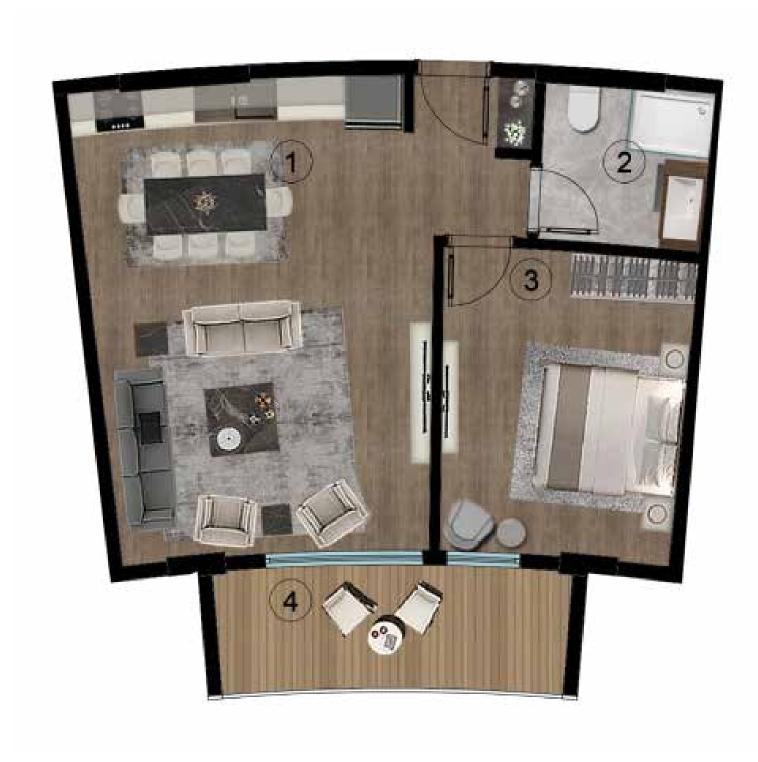

# **A-B-C-D BLOK**

| 2+1 TERAS DUBLEKS |             |                       |
|-------------------|-------------|-----------------------|
| 1                 | SALON       | 27.00 m <sup>2</sup>  |
| 2                 | MUTFAK      | 12.00 m <sup>2</sup>  |
| 3                 | ANTRE       | 5.10 m <sup>2</sup>   |
| 4                 | WC          | 2.70 m <sup>2</sup>   |
| 5                 | BALKON      | 3.00 m <sup>2</sup>   |
| 6                 | YATAK ODASI | 16.20 m <sup>2</sup>  |
| 7                 | YATAK ODASI | 13.70 m <sup>2</sup>  |
| 8                 | HOL         | 3.50 m <sup>2</sup>   |
| 9                 | BANYO       | 4.40 m <sup>2</sup>   |
| 10                | TERAS       | 6.00 m <sup>2</sup>   |
| BR                | ÜT ALAN     | 124.20 m <sup>2</sup> |

A-25 / A-27 NO'LU DAİRE

B-26 / B-28 NO'LU DAİRE

C-25 / C-27 NO'LU DAİRE

D-28 / D-30 NO'LU DAİRE

|    | 3+1 TERAS DU | IBLEKS               |
|----|--------------|----------------------|
| 1  | SALON        | 33.00 m <sup>2</sup> |
| 2  | MUTFAK       | 18.10 m <sup>2</sup> |
| 3  | WC           | 1.90 m <sup>2</sup>  |
| 4  | ANTRE        | 5.10 m <sup>2</sup>  |
| 5  | HOL          | 5.30 m <sup>2</sup>  |
| 6  | YATAK ODASI  | 11.00 m <sup>2</sup> |
| 7  | YATAK ODASI  | 13.10 m <sup>2</sup> |
| 8  | YATAK ODASI  | 18.60 m <sup>2</sup> |
| 9  | EBV. BANYO   | 3.70 m <sup>2</sup>  |
| 10 | BANYO        | 5.00 m <sup>2</sup>  |
| 11 | BALKON       | 10.50 m <sup>2</sup> |
| 12 | TERAS        | 24.20 m <sup>2</sup> |