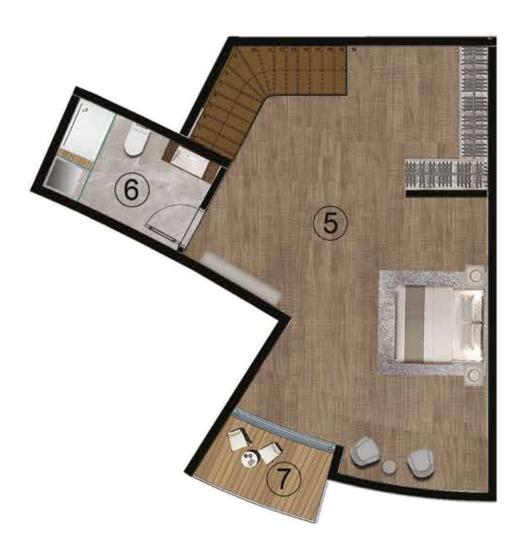

# **A-B BLOK**

|    | 1+1 BAHÇE DU   | BLEKS                  |
|----|----------------|------------------------|
| 1  | SALON & MUTFAI | K 45.70 m <sup>2</sup> |
| 2  | ANTRE          | 2.70 m <sup>2</sup>    |
| 3  | WC             | 3.50 m <sup>2</sup>    |
| 4  | TERAS          | 14.00 m <sup>2</sup>   |
| 5  | YATAK ODASI    | 42.70 m <sup>2</sup>   |
| 6  | BANYO          | 6.30 m <sup>2</sup>    |
| 7  | BALKON         | 3.80 m <sup>2</sup>    |
| 8  | BAHÇE          | 50.00 m <sup>2</sup>   |
| BR | ÜT ALAN        | 164.50 m <sup>2</sup>  |