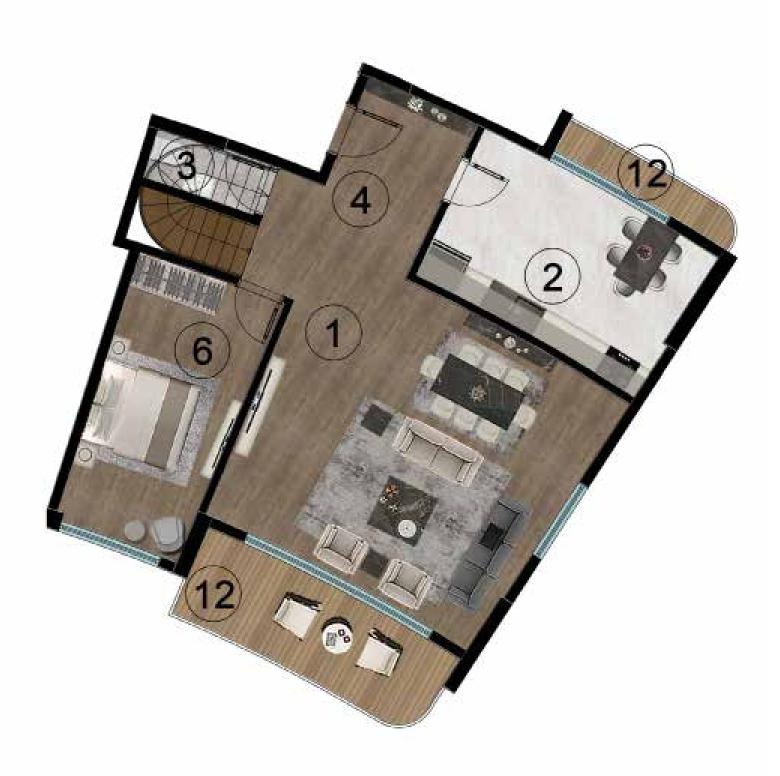

# **A-B-C-D BLOK**

| 2+1 TERAS DUBLEKS |             |                       |
|-------------------|-------------|-----------------------|
| 1                 | SALON       | 27.00 m <sup>2</sup>  |
| 2                 | MUTFAK      | 12.00 m <sup>2</sup>  |
| 3                 | ANTRE       | 5.10 m <sup>2</sup>   |
| 4                 | WC          | 2.70 m <sup>2</sup>   |
| 5                 | BALKON      | 3.00 m <sup>2</sup>   |
| 6                 | YATAK ODASI | 16.20 m <sup>2</sup>  |
| 7                 | YATAK ODASI | 13.70 m <sup>2</sup>  |
| 8                 | HOL         | 3.50 m <sup>2</sup>   |
| 9                 | BANYO       | 4.40 m <sup>2</sup>   |
| 10                | TERAS       | 6.00 m <sup>2</sup>   |
| BR                | ÜT ALAN     | 124.20 m <sup>2</sup> |