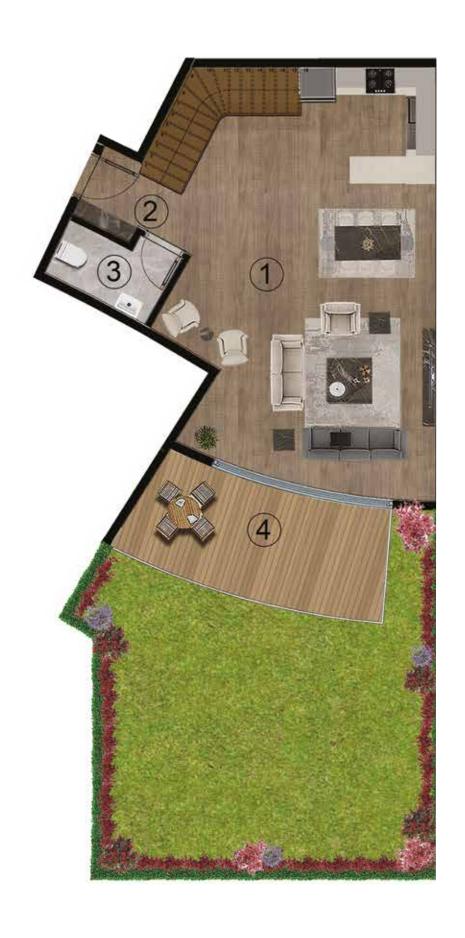

# **A-B BLOK**

|    | 1+1 BAHÇE DU   | BLEKS                  |
|----|----------------|------------------------|
| 1  | SALON & MUTFAI | K 45.70 m <sup>2</sup> |
| 2  | ANTRE          | 2.70 m <sup>2</sup>    |
| 3  | WC             | 3.50 m <sup>2</sup>    |
| 4  | TERAS          | 14.00 m <sup>2</sup>   |
| 5  | YATAK ODASI    | 42.70 m <sup>2</sup>   |
| 6  | BANYO          | 6.30 m <sup>2</sup>    |
| 7  | BALKON         | 3.80 m <sup>2</sup>    |
| 8  | BAHÇE          | 50.00 m <sup>2</sup>   |
| BR | ÜT ALAN        | 164.50 m <sup>2</sup>  |