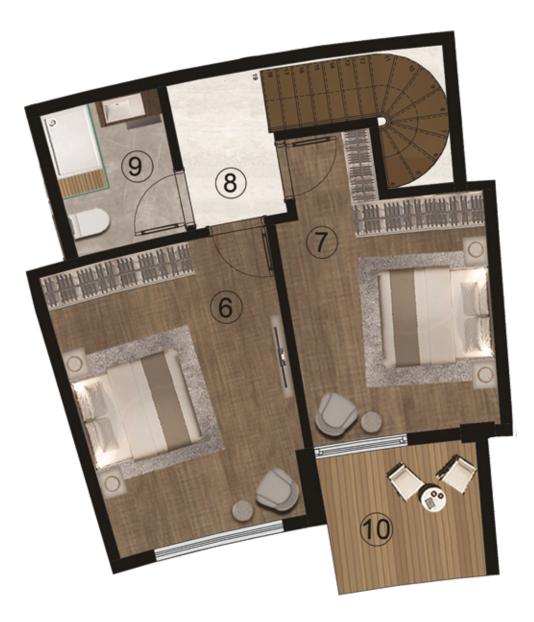

# **A-B-C-D BLOK**

| 3+1 ARA KAT                     |             |                      |
|---------------------------------|-------------|----------------------|
| 1                               | SALON       | 31.60 m <sup>2</sup> |
| 2                               | MUTFAK      | 15.80 m <sup>2</sup> |
| 3                               | ANTRE       | 8.40 m <sup>2</sup>  |
| 4                               | HOL         | 7.10 m <sup>2</sup>  |
| 5                               | YATAK ODASI | 13.50 m <sup>2</sup> |
| 6                               | YATAK ODASI | 12.10 m <sup>2</sup> |
| 7                               | YATAK ODASI | 25.00 m <sup>2</sup> |
| 8                               | EBV. BANYO  | 4.80 m <sup>2</sup>  |
| 9                               | BANYO       | 5.00m <sup>2</sup>   |
| 10                              | BALKON      | 15.75 m <sup>2</sup> |
| BRÜT ALAN 162.50 m <sup>2</sup> |             |                      |

A-16 NO'LU DAİRE B- 16 NO'LU DAİRE C-16 NO'LU DAİRE