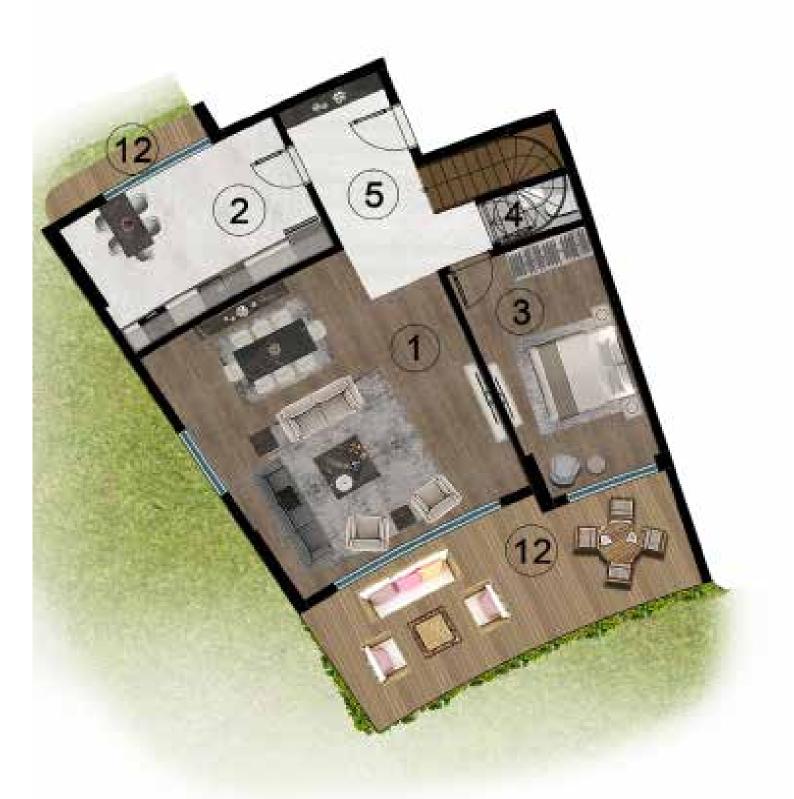

#### 1+1 TERAS DUBLEKS

| BRÜT ALAN       | 120.00               |
|-----------------|----------------------|
| 6TERAS          | 9.10 m <sup>2</sup>  |
| 5BALKON         | 7.10 m <sup>2</sup>  |
| 4BANYO          | 6.60 m <sup>2</sup>  |
| 3YATAK ODASI    | 29.00 m <sup>2</sup> |
| 2 <sub>WC</sub> | 2.20 m <sup>2</sup>  |
| 1SALON & MUTFAK | 30.20 m <sup>2</sup> |

# **A-B-C-D BLOK**

| 2+1 TERAS DUBLEKS |             |                       |
|-------------------|-------------|-----------------------|
| 1                 | SALON       | 27.00 m <sup>2</sup>  |
| 2                 | MUTFAK      | 12.00 m <sup>2</sup>  |
| 3                 | ANTRE       | 5.10 m <sup>2</sup>   |
| 4                 | WC          | 2.70 m <sup>2</sup>   |
| 5                 | BALKON      | 3.00 m <sup>2</sup>   |
| 6                 | YATAK ODASI | 16.20 m <sup>2</sup>  |
| 7                 | YATAK ODASI | 13.70 m <sup>2</sup>  |
| 8                 | HOL         | 3.50 m <sup>2</sup>   |
| 9                 | BANYO       | 4.40 m <sup>2</sup>   |
| 10                | TERAS       | 6.00 m <sup>2</sup>   |
| BR                | ÜT ALAN     | 124.20 m <sup>2</sup> |

A-25 / A-27 NO'LU DAİRE

B-26 / B-28 NO'LU DAİRE

C-25 / C-27 NO'LU DAİRE

D-28 / D-30 NO'LU DAİRE

|    | 3+1 TERAS DU | IBLEKS               |
|----|--------------|----------------------|
| 1  | SALON        | 33.00 m <sup>2</sup> |
| 2  | MUTFAK       | 18.10 m <sup>2</sup> |
| 3  | WC           | 1.90 m <sup>2</sup>  |
| 4  | ANTRE        | 5.10 m <sup>2</sup>  |
| 5  | HOL          | 5.30 m <sup>2</sup>  |
| 6  | YATAK ODASI  | 11.00 m <sup>2</sup> |
| 7  | YATAK ODASI  | 13.10 m <sup>2</sup> |
| 8  | YATAK ODASI  | 18.60 m <sup>2</sup> |
| 9  | EBV. BANYO   | 3.70 m <sup>2</sup>  |
| 10 | BANYO        | 5.00 m <sup>2</sup>  |
| 11 | BALKON       | 10.50 m <sup>2</sup> |
| 12 | TERAS        | 24.20 m <sup>2</sup> |