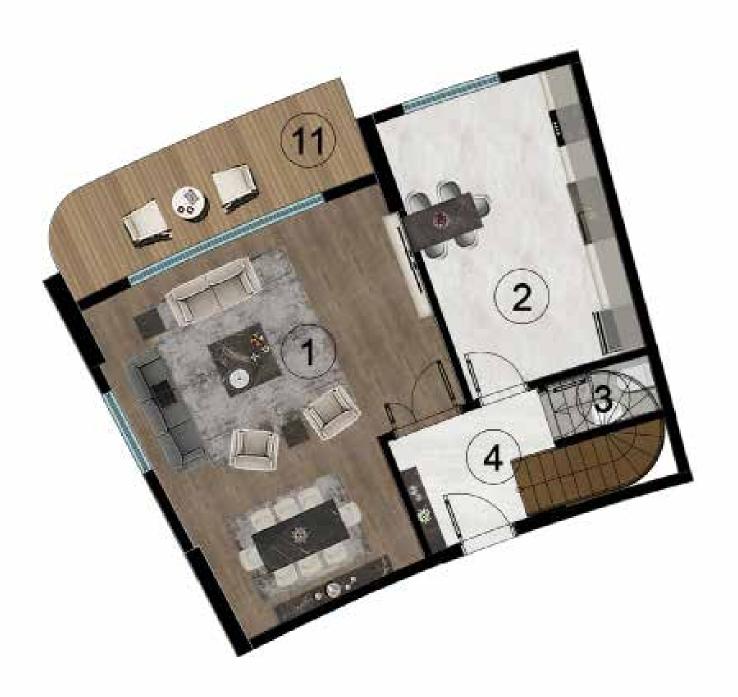

# GARDEN DUPLEXS

# **A-B BLOK**

|    | 1+1 BAHÇE DU   | BLEKS                  |
|----|----------------|------------------------|
| 1  | SALON & MUTFAI | K 45.70 m <sup>2</sup> |
| 2  | ANTRE          | 2.70 m <sup>2</sup>    |
| 3  | WC             | 3.50 m <sup>2</sup>    |
| 4  | TERAS          | 14.00 m <sup>2</sup>   |
| 5  | YATAK ODASI    | 42.70 m <sup>2</sup>   |
| 6  | BANYO          | 6.30 m <sup>2</sup>    |
| 7  | BALKON         | 3.80 m <sup>2</sup>    |
| 8  | BAHÇE          | 50.00 m <sup>2</sup>   |
| BR | ÜT ALAN        | 164.50 m <sup>2</sup>  |

A-1 NO'LU DAİRE B-1 NO'LU DAİRE

|    | 3+1 BAHÇE   | DUBLEKS               |
|----|-------------|-----------------------|
| 1  | SALON       | 28.70 m <sup>2</sup>  |
| 2  | MUTFAK      | 19.20 m <sup>2</sup>  |
| 3  | ANTRE       | 5.50 m <sup>2</sup>   |
| 4  | WC          | 2.00 m <sup>2</sup>   |
| 5  | HOL         | 3.60 m <sup>2</sup>   |
| 6  | YATAK ODASI | 15.80 m <sup>2</sup>  |
| 7  | YATAK ODASI | 15.20 m <sup>2</sup>  |
| 8  | YATAK ODASI | 16.20 m <sup>2</sup>  |
| 9  | BANYO       | 6.70 m <sup>2</sup>   |
| 10 | BALKON      | 6.10 m <sup>2</sup>   |
| 11 | TERAS       | 11.30 m <sup>2</sup>  |
| BR | ÜT ALAN     | 175.60 m <sup>2</sup> |

A-9 NO'LU DAİRE B-9 NO'LU DAİRE C-9 NO'LU DAİRE

|  | 4+1 | BA | HO | Œ | DU | BL | <b>EKS</b> |
|--|-----|----|----|---|----|----|------------|
|--|-----|----|----|---|----|----|------------|

| BR | ÜT ALAN     | 230.10 m <sup>2</sup> |
|----|-------------|-----------------------|
| 13 | BALKON      | 11.40 m <sup>2</sup>  |
| 12 | TERAS       | 24.70 m <sup>2</sup>  |
| 11 | BANYO       | 6.40 m <sup>2</sup>   |
| 10 | EBV BANYO   | 4.60 m <sup>2</sup>   |
| 9  | YATAK ODASI | 24.60 m <sup>2</sup>  |
| 8  | YATAK ODASI | 17.00 m <sup>2</sup>  |
| 7  | YATAK ODASI | 14.70 m <sup>2</sup>  |
| 6  | HOL         | 4.80m <sup>2</sup>    |
| 5  | ANTRE       | 10.20 m <sup>2</sup>  |
| 4  | WC          | 1.80 m <sup>2</sup>   |
| 3  | YATAK ODASI | 14.60 m <sup>2</sup>  |
| 2  | MUTFAK      | 14.80 m <sup>2</sup>  |
| 1  | SALON       | 34.00 m <sup>2</sup>  |