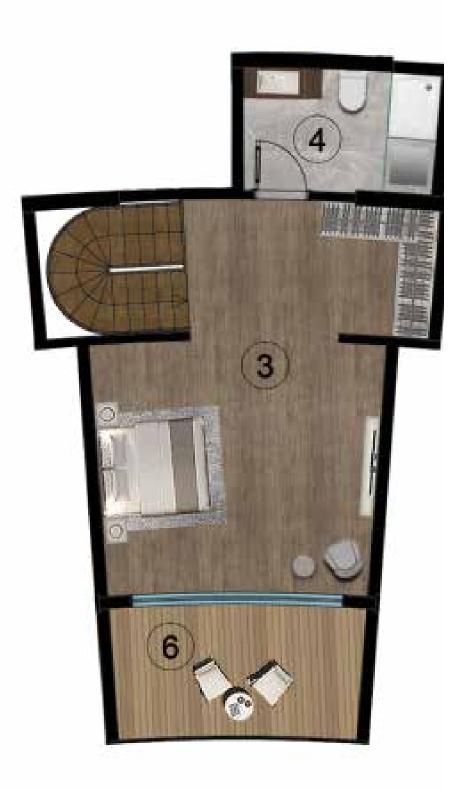

A-25 / A-27 NO'LU DAİRE

B-26 / B-28 NO'LU DAİRE

C-25 / C-27 NO'LU DAİRE

D-28 / D-30 NO'LU DAİRE

|    | 3+1 TERAS DU | IBLEKS               |
|----|--------------|----------------------|
| 1  | SALON        | 33.00 m <sup>2</sup> |
| 2  | MUTFAK       | 18.10 m <sup>2</sup> |
| 3  | WC           | 1.90 m <sup>2</sup>  |
| 4  | ANTRE        | 5.10 m <sup>2</sup>  |
| 5  | HOL          | 5.30 m <sup>2</sup>  |
| 6  | YATAK ODASI  | 11.00 m <sup>2</sup> |
| 7  | YATAK ODASI  | 13.10 m <sup>2</sup> |
| 8  | YATAK ODASI  | 18.60 m <sup>2</sup> |
| 9  | EBV. BANYO   | 3.70 m <sup>2</sup>  |
| 10 | BANYO        | 5.00 m <sup>2</sup>  |
| 11 | BALKON       | 10.50 m <sup>2</sup> |
| 12 | TERAS        | 24.20 m <sup>2</sup> |

#### **BRÜT ALAN** 189.40 m<sup>2</sup>

A- 27 NO'LU DAİRE

B- 27 NO'LU DAİRE

C- 27 NO'LU DAİRE