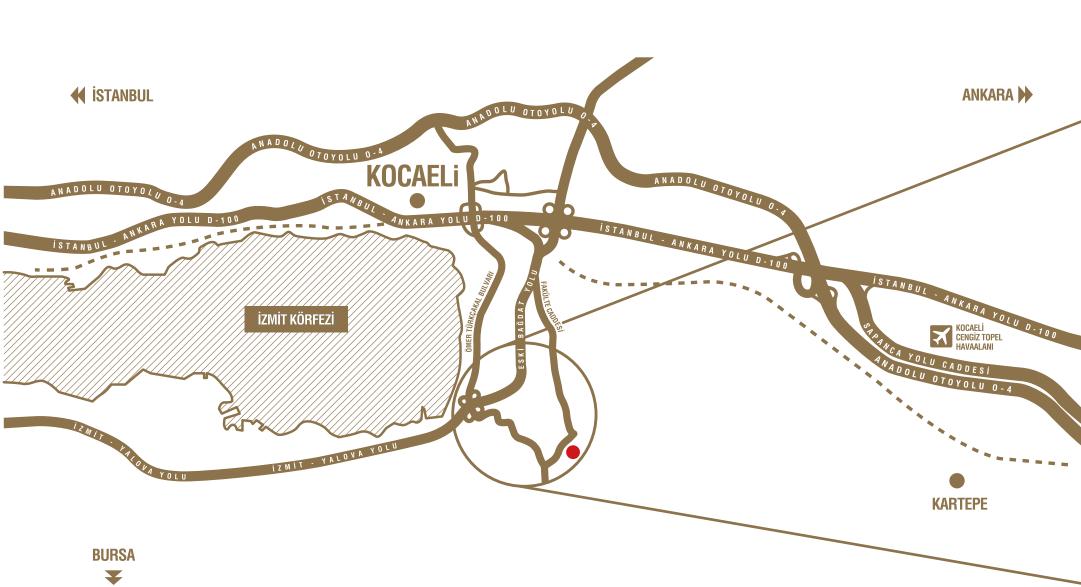

| E-5 Karayolu   | 1 km  |
|----------------|-------|
| TEM Karayolu   | 10 km |
| İzmit Merkez   | 9 km  |
| Sakarya Merkez | 47 km |
| Sapanca        | 30 km |
| Kartepe        | 18 km |
| Derince Limanı | 17 km |
| Dilovası OSB   | 40 km |