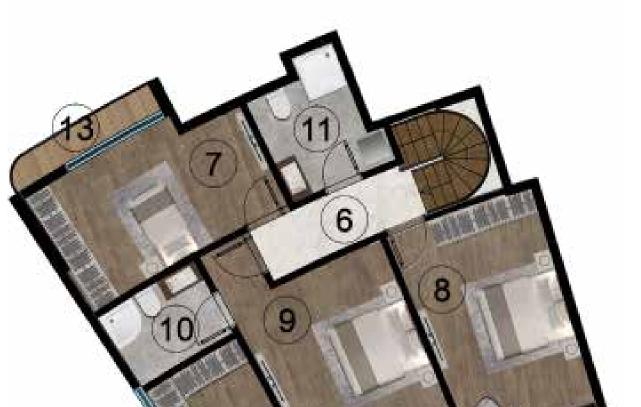

A-9 NO'LU DAİRE B-9 NO'LU DAİRE C-9 NO'LU DAİRE

|  | 4+1 | BA | HO | Œ | DU | BL | <b>EKS</b> |
|--|-----|----|----|---|----|----|------------|
|--|-----|----|----|---|----|----|------------|

| BR | ÜT ALAN     | 230.10 m <sup>2</sup> |
|----|-------------|-----------------------|
| 13 | BALKON      | 11.40 m <sup>2</sup>  |
| 12 | TERAS       | 24.70 m <sup>2</sup>  |
| 11 | BANYO       | 6.40 m <sup>2</sup>   |
| 10 | EBV BANYO   | 4.60 m <sup>2</sup>   |
| 9  | YATAK ODASI | 24.60 m <sup>2</sup>  |
| 8  | YATAK ODASI | 17.00 m <sup>2</sup>  |
| 7  | YATAK ODASI | 14.70 m <sup>2</sup>  |
| 6  | HOL         | 4.80m <sup>2</sup>    |
| 5  | ANTRE       | 10.20 m <sup>2</sup>  |
| 4  | WC          | 1.80 m <sup>2</sup>   |
| 3  | YATAK ODASI | 14.60 m <sup>2</sup>  |
| 2  | MUTFAK      | 14.80 m <sup>2</sup>  |
| 1  | SALON       | 34.00 m <sup>2</sup>  |

A-3 – A-7 NO'LU DAİRE

B-3 – B-7 NO'LU DAİRE

C-3 – C-7 NO'LU DAİRE