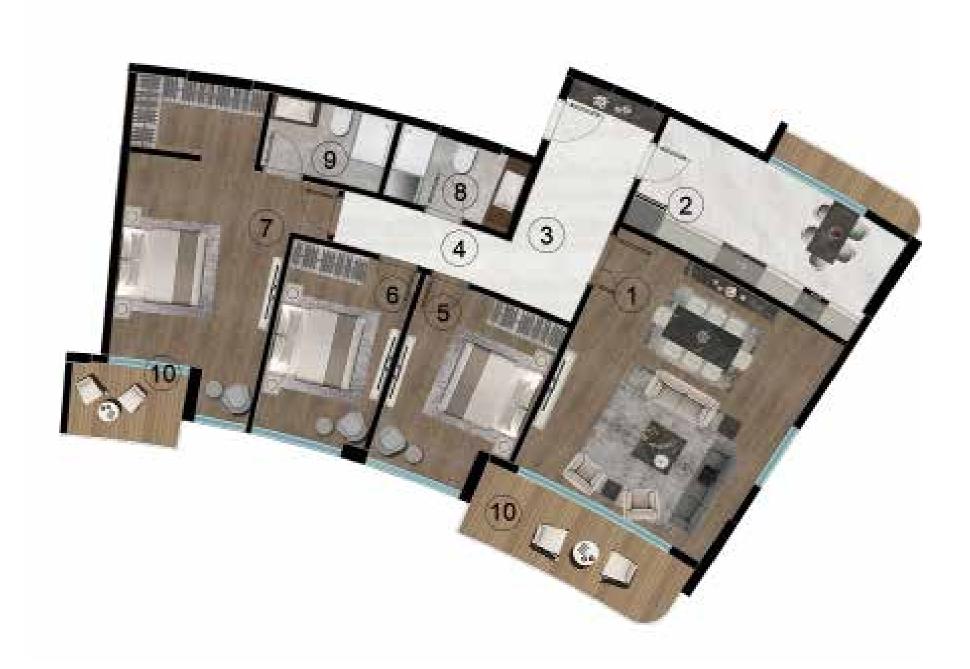

# **A-B BLOK**

|    | 1+1 BAHÇE DU   | BLEKS                  |
|----|----------------|------------------------|
| 1  | SALON & MUTFAI | K 45.70 m <sup>2</sup> |
| 2  | ANTRE          | 2.70 m <sup>2</sup>    |
| 3  | WC             | 3.50 m <sup>2</sup>    |
| 4  | TERAS          | 14.00 m <sup>2</sup>   |
| 5  | YATAK ODASI    | 42.70 m <sup>2</sup>   |
| 6  | BANYO          | 6.30 m <sup>2</sup>    |
| 7  | BALKON         | 3.80 m <sup>2</sup>    |
| 8  | BAHÇE          | 50.00 m <sup>2</sup>   |
| BR | ÜT ALAN        | 164.50 m <sup>2</sup>  |

A-1 NO'LU DAİRE B-1 NO'LU DAİRE

|    | 3+1 BAHÇE   | DUBLEKS               |
|----|-------------|-----------------------|
| 1  | SALON       | 28.70 m <sup>2</sup>  |
| 2  | MUTFAK      | 19.20 m <sup>2</sup>  |
| 3  | ANTRE       | 5.50 m <sup>2</sup>   |
| 4  | WC          | 2.00 m <sup>2</sup>   |
| 5  | HOL         | 3.60 m <sup>2</sup>   |
| 6  | YATAK ODASI | 15.80 m <sup>2</sup>  |
| 7  | YATAK ODASI | 15.20 m <sup>2</sup>  |
| 8  | YATAK ODASI | 16.20 m <sup>2</sup>  |
| 9  | BANYO       | 6.70 m <sup>2</sup>   |
| 10 | BALKON      | 6.10 m <sup>2</sup>   |
| 11 | TERAS       | 11.30 m <sup>2</sup>  |
| BR | ÜT ALAN     | 175.60 m <sup>2</sup> |

A-9 NO'LU DAİRE B-9 NO'LU DAİRE C-9 NO'LU DAİRE

|  | 4+1 | BA | HO | Œ | DU | BL | <b>EKS</b> |
|--|-----|----|----|---|----|----|------------|
|--|-----|----|----|---|----|----|------------|

| BR | ÜT ALAN     | 230.10 m <sup>2</sup> |
|----|-------------|-----------------------|
| 13 | BALKON      | 11.40 m <sup>2</sup>  |
| 12 | TERAS       | 24.70 m <sup>2</sup>  |
| 11 | BANYO       | 6.40 m <sup>2</sup>   |
| 10 | EBV BANYO   | 4.60 m <sup>2</sup>   |
| 9  | YATAK ODASI | 24.60 m <sup>2</sup>  |
| 8  | YATAK ODASI | 17.00 m <sup>2</sup>  |
| 7  | YATAK ODASI | 14.70 m <sup>2</sup>  |
| 6  | HOL         | 4.80m <sup>2</sup>    |
| 5  | ANTRE       | 10.20 m <sup>2</sup>  |
| 4  | WC          | 1.80 m <sup>2</sup>   |
| 3  | YATAK ODASI | 14.60 m <sup>2</sup>  |
| 2  | MUTFAK      | 14.80 m <sup>2</sup>  |
| 1  | SALON       | 34.00 m <sup>2</sup>  |